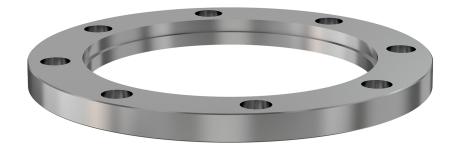

# ASA rotatable flange 6" OD X 3.5" ID rotatable ASA flange w/groove kit

Part number: ASA-6-350R-G

# **ASA** rotatable flange

### 6" OD X 3.5" ID rotatable ASA flange w/groove kit

- One each flat and grooved flange is needed to complete a connection
- All products are available with both genders or a combination
- Contact us at 800-824-4166 if you can't find exactly what you need

Similar Image

| Dimensions (in inches) |        |
|------------------------|--------|
| Dim A                  | 6.00"  |
| Dim B                  | 0.612" |
| Dim C                  | 3.44"  |
| Dim D                  | 3.51"  |
| Dim E                  | 0.250" |
| Dim F                  | 4.75"  |
| Dim G                  | 0.750" |

#### ASA-6-350R-G

| Parameters         | Specifications                     |
|--------------------|------------------------------------|
| Flange Size        | DN 2 (6" OD)                       |
| Туре               | Rotatable                          |
| Gender             | with Groove                        |
| Material           | 304 stainless                      |
| Bore               | 3.44"                              |
| Thickness          | 0.612"                             |
| Bolt Circle        | 4.75"                              |
| Bolt Hole Diameter | 0.750"                             |
| # Bolt Holes       | 4                                  |
| Vacuum Range       | 1 · 10 <sup>-8</sup> mbar to 1 bar |
| Temperature Range  | -20 °C to 150 °C                   |
| Weight             | 3 lbs                              |