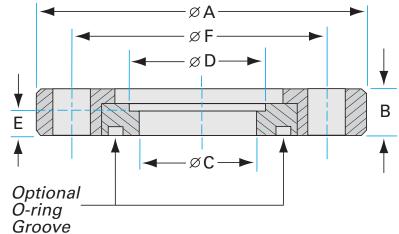

Similar Image

| Dimensions (in inches) |        |
|------------------------|--------|
| Dim A                  | 6.00"  |
| Dim B                  | 0.612" |
| Dim C                  | 3.44"  |
| Dim D                  | 3.51"  |
| Dim E                  | 0.250" |
| Dim F                  | 4.75"  |
| Dim G                  | 0.750" |

#### ASA-6-350R-G

| Parameters         | Specifications                     |
|--------------------|------------------------------------|
| Flange Size        | DN 2 (6" OD)                       |
| Туре               | Rotatable                          |
| Gender             | with Groove                        |
| Material           | 304 stainless                      |
| Bore               | 3.44"                              |
| Thickness          | 0.612"                             |
| Bolt Circle        | 4.75"                              |
| Bolt Hole Diameter | 0.750"                             |
| # Bolt Holes       | 4                                  |
| Vacuum Range       | 1 · 10 <sup>-8</sup> mbar to 1 bar |
| Temperature Range  | -20 °C to 150 °C                   |
| Weight             | 3 lbs                              |